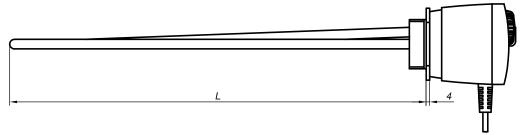

## **GRBT TSE**

| No. | L   | Α  | D    |  |
|-----|-----|----|------|--|
| 1   | 335 | 35 | 5/4" |  |
| 2   | 390 | 36 | 5/4" |  |
| 3   | 335 | 35 | 6/4" |  |
| 4   | 390 | 36 | 6/4" |  |
| 5   | 335 | 35 | 2"   |  |
| 6   | 390 | 36 | 2"   |  |