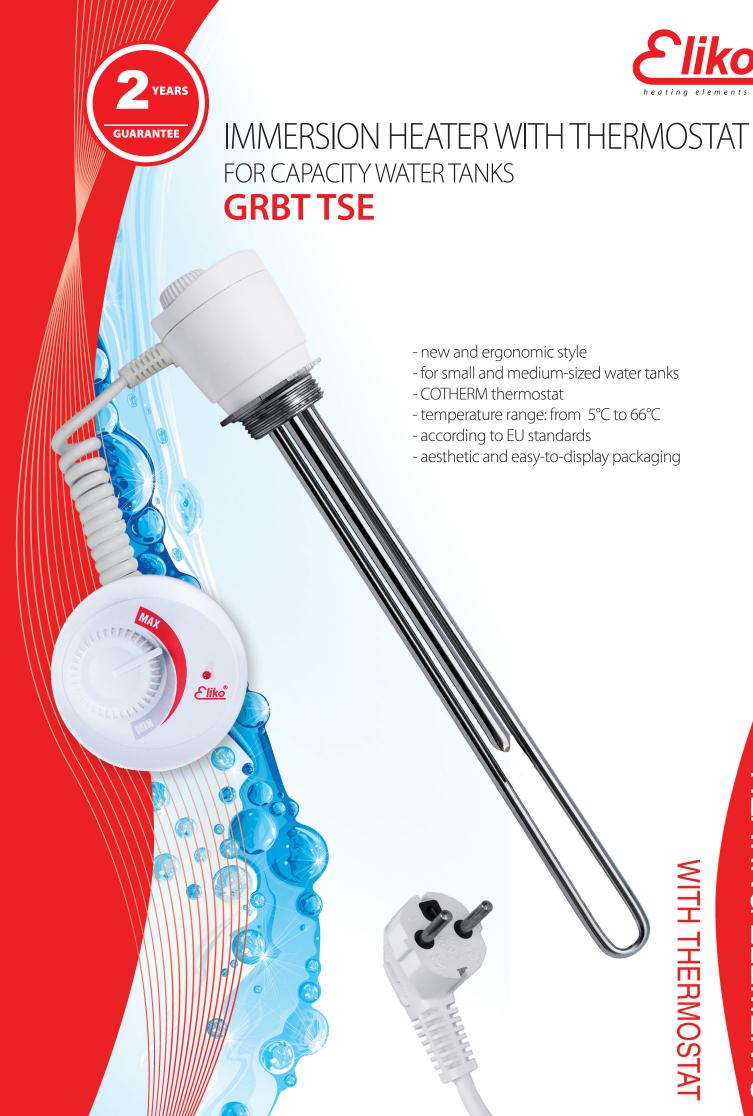

## IMMERSION HEATER WITH THERMOSTAT FOR CAPACITY WATER TANKS

## **GRBT TSE**

| No. | L   | Α  | D    |  |
|-----|-----|----|------|--|
| 1   | 335 | 35 | 5/4" |  |
| 2   | 390 | 36 | 5/4" |  |
| 3   | 335 | 35 | 6/4" |  |
| 4   | 390 | 36 | 6/4" |  |
| 5   | 335 | 35 | 2"   |  |
| 6   | 390 | 36 | 2"   |  |

GRBT TSE heating elements are the most popular products for small and medium-sized water heaters.

The heating element is made from a 8,6 mm diameter copper nickel-plated pipe. COTHERM thermostat with double pole safety limiter, which is the basic EU requirement, ensures the reliability of the product. The heater can be used in most water tanks available in the Polish market.