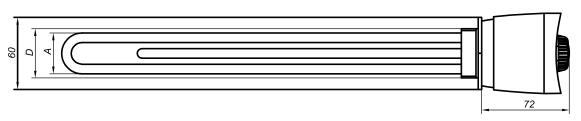

## **GRBT TSE**

| No. | L   | Α  | D    |  |
|-----|-----|----|------|--|
| 1   | 335 | 35 | 5/4" |  |
| 2   | 390 | 36 | 5/4" |  |
| 3   | 335 | 35 | 6/4" |  |
| 4   | 390 | 36 | 6/4" |  |
| 5   | 335 | 35 | 2"   |  |
| 6   | 390 | 36 | 2"   |  |

GRBT TSE heating elements are the most popular products for small and medium-sized water heaters.

The heating element is made from a 8,6 mm diameter copper nickel-plated pipe. COTHERM thermostat with double pole safety limiter, which is the basic EU requirement, ensures the reliability of the product. The heater can be used in most water tanks available in the Polish market.